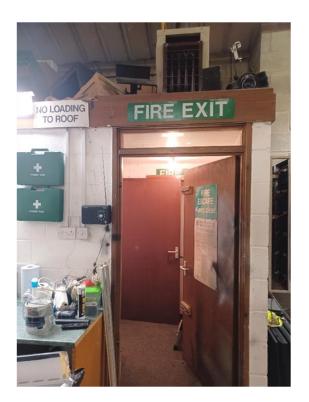

## <u>Kitchen Area</u>

Workshop Store

Door to WC

Rear fire exit door

<u>wc</u>