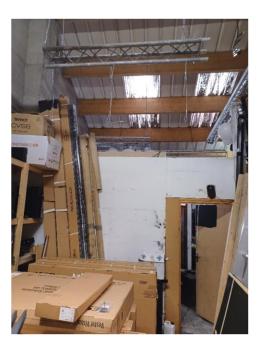

Door to office

## <u>Kitchen Area</u>

Workshop Store

Door to WC

Rear fire exit door

<u>wc</u>