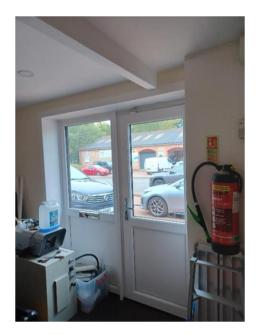

### PHOTOGRAPHS

Front Elevation

Inside Front Door

<u>Office</u>

**Office** 

Inside front roller shutter

<u>Storage</u>

Office timber stud wall