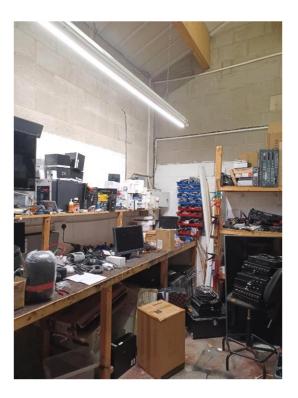

## <u>Kitchen Area</u>

Workshop Store

Door to WC

Rear fire exit door

<u>wc</u>