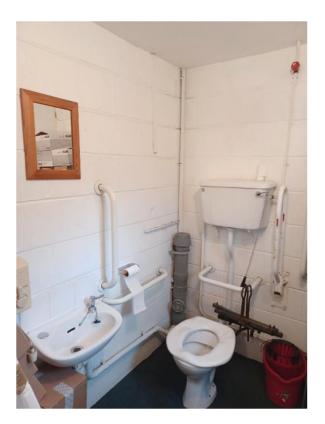

## <u>Kitchen Area</u>

Workshop Store

Door to WC

Rear fire exit door

<u>wc</u>