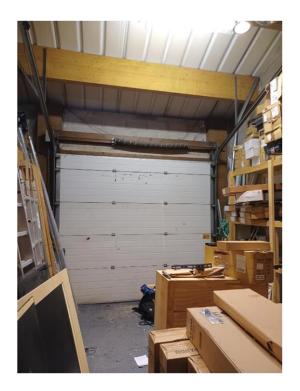

### PHOTOGRAPHS

Front Elevation

Inside Front Door

<u>Office</u>

**Office** 

Inside front roller shutter

<u>Storage</u>

Office timber stud wall