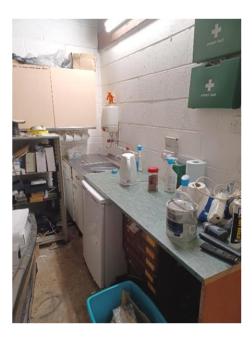

## <u>Kitchen Area</u>

Workshop Store

Door to WC

Rear fire exit door

<u>wc</u>