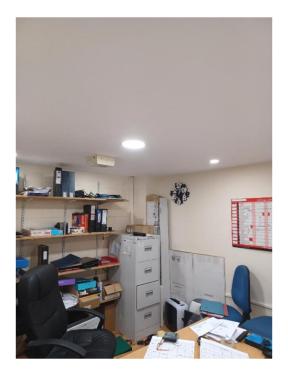

### PHOTOGRAPHS

Front Elevation

Inside Front Door

<u>Office</u>

**Office** 

Inside front roller shutter

<u>Storage</u>

Office timber stud wall