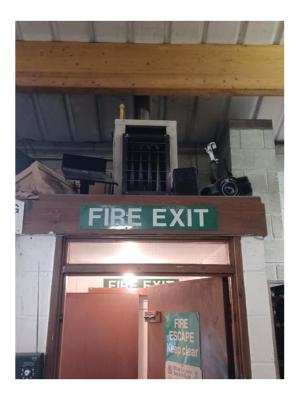

### PHOTOGRAPHS

Front Elevation

Inside Front Door

<u>Office</u>

**Office** 

Inside front roller shutter

<u>Storage</u>

Office timber stud wall

## <u>Kitchen Area</u>

Workshop Store

Door to WC

Rear fire exit door

<u>wc</u>