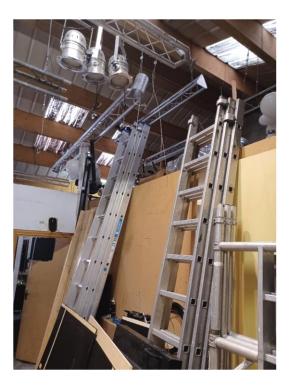

### PHOTOGRAPHS

Front Elevation

Inside Front Door

<u>Office</u>

**Office** 

Inside front roller shutter

<u>Storage</u>

Office timber stud wall