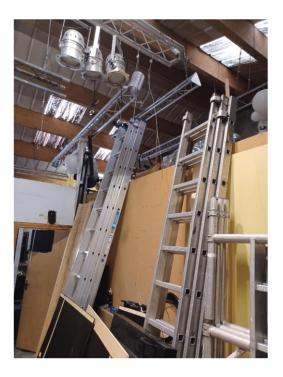

### PHOTOGRAPHS

Front Elevation

Inside Front Door

<u>Office</u>

**Office** 

Inside front roller shutter

<u>Storage</u>

Office timber stud wall